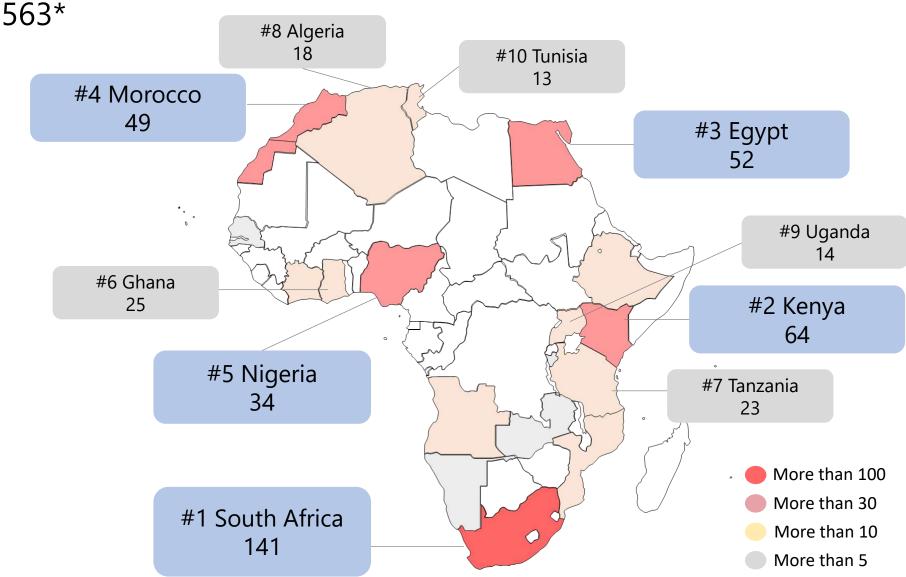

<sup>\*</sup> Indicates total obtained by subtracting the number of "African companies with Japanese founders" (category A2 in the following page) from the number of companies with business structures listed in category A: "Locally incorporated company, branch, representative office, local investee company". Total is 616 if including category A2 companies (collectively, category A1). Total is not deduplicated for companies with presence in multiple countries. The deduplicated total for Japanese companies with presence in at least one African country is 259.

# Japanese companies have a presence in all 54 countries

|       | Type of operation | A1  | A2  | В  | С   | D  |
|-------|-------------------|-----|-----|----|-----|----|
|       | Angora            | 10  | 10  | 1  | 52  | 12 |
|       | Swaziland         | 2   | 2   | 0  | 20  | 0  |
|       | Zambia            | 9   | 8   | 6  | 46  | 2  |
|       | Zimbabwe          | 3   | 3   | 2  | 48  | 0  |
| South | Namibia           | 6   | 6   | 2  | 30  | 3  |
| South | South Africa      | 148 | 141 | 13 | 131 | 13 |
|       | Botswana          | 4   | 4   | 2  | 32  | 0  |
|       | Malawi            | 4   | 4   | 4  | 37  | 3  |
|       | Mozambique        | 16  | 12  | 4  | 46  | 13 |
|       | Lesotho           | 0   | 0   | 1  | 18  | 0  |
|       | Uganda            | 17  | 14  | 4  | 62  | 2  |
|       | Ethiopia          | 12  | 10  | 3  | 58  | 3  |
|       | Eritrea           | 0   | 0   | 0  | 11  | 0  |
|       | Kenya             | 76  | 64  | 10 | 124 | 13 |
|       | Comoros           | 0   | 0   | 1  | 8   | 0  |
|       | Djibouti          | 0   | 0   | 0  | 19  | 1  |
| East  | Sudan             | 1   | 1   | 2  | 29  | 0  |
| East  | Seychelles        | 1   | 1   | 1  | 30  | 0  |
|       | Somalia           | 0   | 0   | 0  | 10  | 0  |
|       | Tanzania          | 31  | 23  | 6  | 64  | 6  |
|       | Madagascar        | 3   | 3   | 1  | 44  | 4  |
|       | South sudan       | 0   | 0   | 0  | 10  | 0  |
|       | Mauritius         | 5   | 5   | 0  | 55  | 0  |
|       | Rwanda            | 14  | 5   | 5  | 32  | 1  |

distributors by Japanese non-African investment destination C: Sales agent, distributors, partner of export /import and partnership alliance

D:Other

|         |                       | A1  | A2  | В   | С    | D   |
|---------|-----------------------|-----|-----|-----|------|-----|
|         | Ghana                 | 26  | 25  | 8   | 59   | 8   |
|         | Cabo Verde            | 0   | 0   | 1   | 10   | 0   |
|         | Gambia                | 2   | 1   | 2   | 16   | 0   |
|         | Guinea                | 2   | 1   | 2   | 21   | 2   |
|         | Guinea-Bissau         | 1   | 1   | 1   | 13   | 0   |
|         | Cote d'Ivoire         | 10  | 10  | 5   | 44   | 3   |
|         | Sierra Leone          | 2   | 2   | 1   | 16   | 0   |
| West    | Senegal               | 11  | 9   | 4   | 44   | 3   |
| west    | Togo                  | 3   | 2   | 3   | 23   | 0   |
|         | Nigeria               | 34  | 34  | 14  | 75   | 8   |
|         | Niger                 | 1   | 1   | 1   | 20   | 1   |
|         | Burkina Faso          | 2   | 2   | 3   | 29   | 2   |
|         | Benin                 | 2   | 1   | 2   | 28   | 0   |
|         | Mali                  | 1   | 1   | 2   | 28   | 0   |
|         | Mauritania            | 2   | 2   | 1   | 19   | 0   |
|         | Liberia               | 4   | 4   | 2   | 19   | 1   |
|         | Gabon                 | 2   | 2   | 4   | 26   | 3   |
|         | Cameroon              | 4   | 4   | 4   | 31   | 2   |
|         | Congo                 | 2   | 2   | 3   | 26   | 1   |
|         | DRC                   | 2   | 2   | 4   | 35   | 1   |
| Central | Sao Tome and Principe | 1   | 1   | 0   | 5    | 0   |
|         | Equatorial Guinea     | 1   | 1   | 1   | 13   | 2   |
|         | Chad                  | 1   | 1   | 2   | 15   | 0   |
|         | CAR                   | 1   | 1   | 0   | 15   | 0   |
|         | Burundi               | 2   | 2   | 1   | 18   | 0   |
|         | Algeria               | 18  | 18  | 4   | 60   | 6   |
|         | Egypt                 | 52  | 52  | 7   | 91   | 16  |
| North   | Tunisia               | 13  | 13  | 0   | 65   | 5   |
|         | Morocco               | 49  | 49  | 4   | 78   | 4   |
|         | Libya                 | 3   | 3   | 2   | 35   | 3   |
|         |                       |     |     |     |      |     |
| Total   |                       | 616 | 563 | 156 | 1993 | 147 |