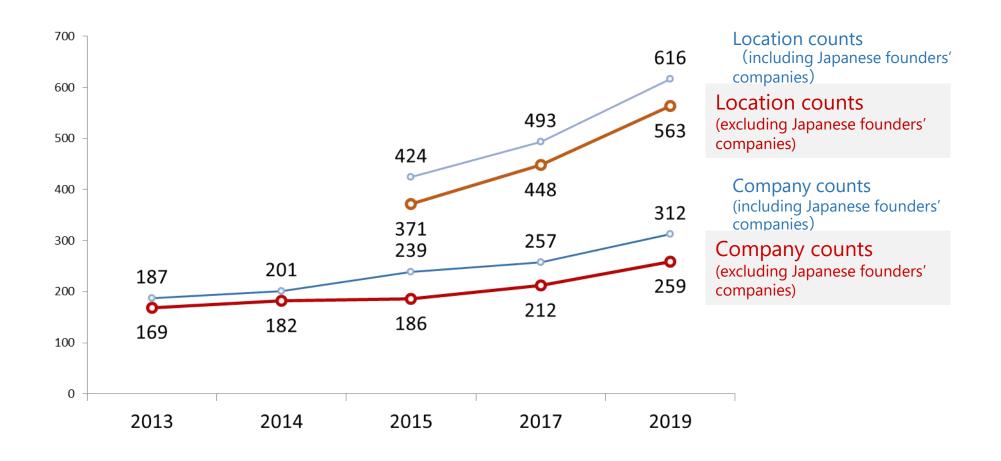

<sup>\*</sup> Indicates total obtained by subtracting the number of "African companies with Japanese founders" (category A2 in the following page) from the number of companies with business structures listed in category A: "Locally incorporated company, branch, representative office, local investee company". Total is 616 if including category A2 companies (collectively, category A1). Total is not deduplicated for companies with presence in multiple countries. The deduplicated total for Japanese companies with presence in at least one African country is 259.

# The Highest growth both company and location counts in 2019

<sup>\*</sup> Comparison of Type of operation A (locally incorporated company, branch, representative office)

Location counts: location count is not deduplicated for instances of a single company with presence in multiple African countries

Company counts: company count indicates the deduplicated total for Japanese companies with presence in at least one African country.

Japanese founder's companies: local company which is established by Japanese entrepreneurs and does not have presence in Japan